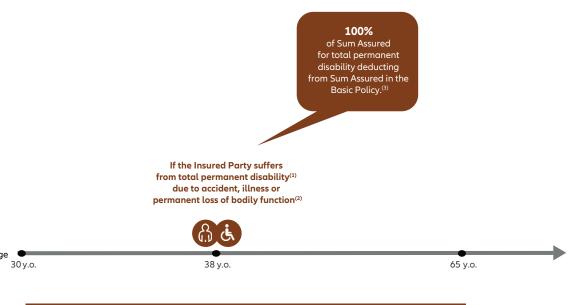

# Kevin Entry age 30 years old as the same Insured Party as the one in the life insurance Basic Policy.

Insurance Period of Sharia TPD Accelerated Rider<sup>(4)</sup>

Insurance Period of Basic Policy (5)

- (1) Total Permanent Disability means the inability of the Insured Party to take part in any (4) Insurance Period of Sharia TPD Accelerated Rider ends once Allianz has received and occupation to earn a living income for more than 180 days as a result of an accident, illness or permanent loss of bodily function for the rest of their life.
- (2) Loss of bodily function means the total and permanent loss of the functions of body parts as specified in the Sharia TPD Accelerated Rider Terms and Conditions.
- (3) Upon payment by Us of the Sharia TPD Accelerated Rider Sum Assured, the Basic Policy Sum Assured shall automatically be deducted by the Sharia TPD Accelerated Rider Sum Assured
- approved as well as paid the Sharia TPD Accelerated Rider claim.
- (5) As long as the Insurance Period of the Basic Policy is still effective in accordance with the terms and conditions of the applicable Basic Policy.