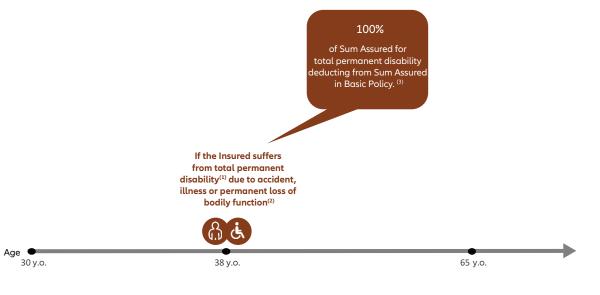

#### Benefit Illustration

#### Kevin

Entry age: 30 years old as Insured, the same as the one in the Basic Policy of life insurance.

- $\textbf{(1)} \ \ \text{Total Permanent Disability means the inability of the Insured to take part in any occupation to earn a living}$ for more than 180 days as a result of an accident, illness or permanent loss of bodily function for the rest of the Insured's life.
- (2) Loss of bodily function means the total and permanent loss of the functions of body parts as specified in the TPD Accelerated Rider Terms and Conditions.
- (3) Upon payment by Us of the TPD Accelerated Rider Sum Assured, Basic Policy Sum Assured shall automatically be deducted by the TPD Accelerated Rider Sum Assured amount.
- (4) Insurance Period of TPD Accelerated Rider ends once Allianz has received and approved as well as paid the TPD Accelerated Rider claim.
- (5) As long as the Insurance Period of the Basic Policy is still effective in accordance with the terms and conditions of the applicable Basic Policy.